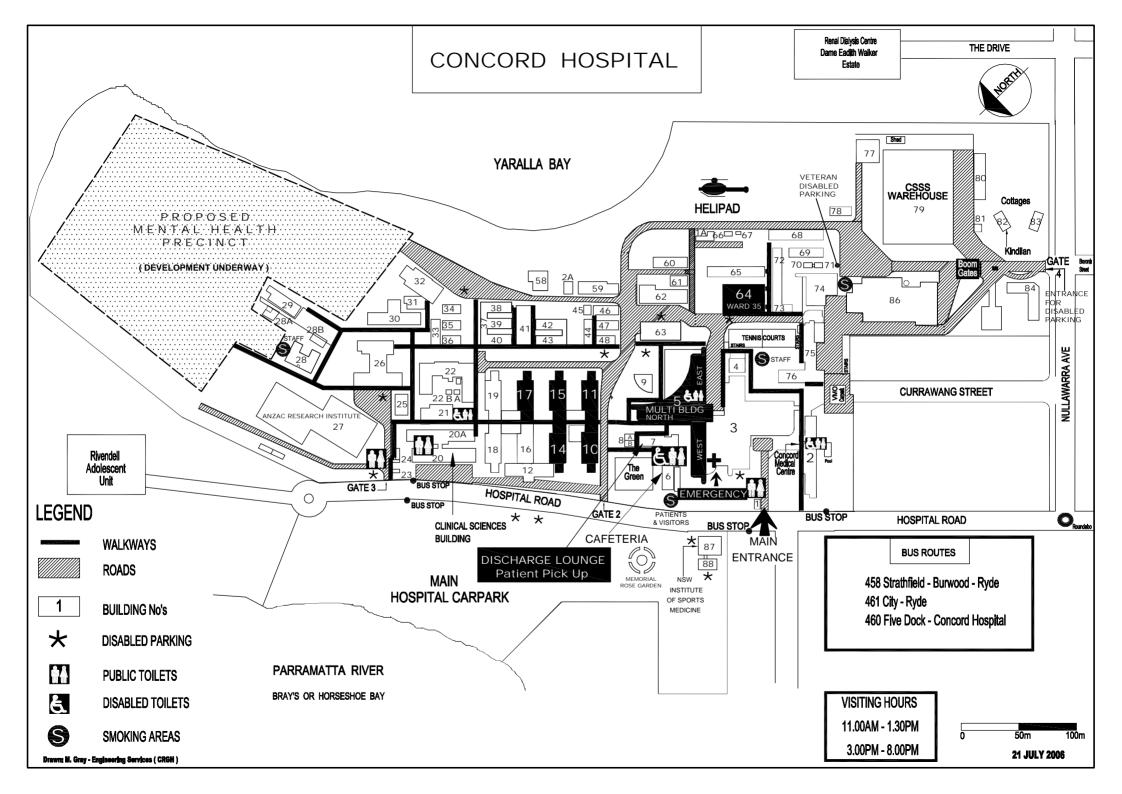

| LOCATION<br>A                                                                  | BLDG           | LEVEL                |
|--------------------------------------------------------------------------------|----------------|----------------------|
| ACCOMMODATION - GUEST                                                          | 46             |                      |
| ADMISSIONS<br>AGED COMMUNITY SERVICES                                          | 3<br>19        | GF                   |
| ANAESTHESIA & PAIN MANAGEMENT<br>ANATOMICAL PATHOLOGY                          | 76<br>Multi    | 1<br>GF - North      |
| ANZAC RESEARCH INSTITUTE                                                       | 27             |                      |
| В                                                                              |                |                      |
|                                                                                | Multi          | LG - North           |
| BANK ATM<br>BIOMEDICAL ENGINEERING                                             | 3<br>80        | GF                   |
| BURNS OFFICES (STATEWIDE SERVICES)                                             | 76             | 1                    |
| С                                                                              |                |                      |
|                                                                                | 6<br>3         | 0F                   |
| CASHIERS OFFICE<br>CENTRE FOR EDUCATION & RESEARCH ON AGEING (CERA)            | 18             | GF                   |
| CENTRAL SYDNEY SUPPLY SERVICE ( CSSS )<br>CHAPEL                               | 79<br>9        |                      |
| CHARCOT - MARIE - TOOTH ASSOCIATION                                            | 21             |                      |
| CHEMIST<br>CHILD CARE CENTRE (Yaralla)                                         | 2<br>84        |                      |
| CLINICAL SCHOOL ( UNIVERSITY OF SYDNEY )<br>CLINICAL SCIENCES BUILDING         | 20<br>20A      |                      |
| COMMERCIAL SERVICES SUPPORT UNIT (CSSU)<br>COMMONWEALTH CARER RESPITE CENTRE   | 3<br>19        | GF - Entry           |
| COMMUNITY NURSES<br>COMPUTER CENTRE                                            | 19<br>58       |                      |
| CONFERENCE ROOMS 1 & 2                                                         | Multi          | LG - North           |
| CONFERENCE ROOM 3                                                              | 2              | 7                    |
| CLINICS                                                                        |                |                      |
|                                                                                | 12             |                      |
| AGED & EXTENDED CARE ( AECD )<br>ANDROLOGY                                     | 12             |                      |
| AUDIOLOGY (Medical Centre)<br>CARDIAC CATHETERISATION SUITE                    | 2<br>Multi     | 1<br>3 - West        |
| CARDIOLOGY                                                                     | Multi          | 3 - West             |
| COGNITIVE DISORDERS<br>DENTAL                                                  | 65<br>21       |                      |
| DERMATOLOGY<br>ECG                                                             | 2<br>Multi     | 5<br>3 - West        |
| ENDOCRINOLOGY & METABOLISM                                                     | 2              | 6                    |
| ENDOSCOPY & COLORECTAL (ACE Unit)<br>ENT                                       | Multi<br>Multi | 1 - West<br>5 - West |
| EYE                                                                            | 41             |                      |
| GASTROENTEROLOGY<br>IMMUNOLOGY & INFECTIOUS DISEASES                           | Multi<br>Multi | 1 - West<br>6- West  |
| MEDICAL CENTRE CLINICS<br>NEUROSCIENCES & NEUROPHYSIOLOGY                      | 2<br>Multi     | 5 - West             |
| ORTHOPAEDIC & RHEUMATOLOGY<br>PARKINSONS DISEASE                               | Multi<br>64    | 6 - West             |
| PLASTICS & BURNS                                                               | Multi<br>2     | 7 - North<br>5       |
| PODIATRY (Diabetic)<br>PODIATRY (Community)                                    | 44             |                      |
| PRE ADMISSION CLINIC (Medical Centre Level 4)<br>RESPIRATORY                   | 2<br>Multi     | 4<br>7 - West        |
| SPEECH PATHOLOGY<br>SPORTS MEDICINE                                            | 42<br>87       |                      |
| STOMAL THERAPY                                                                 | Multi          | 1 - West             |
| UROLOGY & PROSTRATE<br>VASCULAR                                                | Multi<br>Multi | 4 - West<br>3 - West |
| _                                                                              |                |                      |
| D<br>DAY OF SURGERY ADMISSIONS CENTRE (DOSAC)                                  | Multi          | 2 - West             |
| DEMENTIA SUPPORT SERVICE<br>DEPARTMENT OF MEDICINE                             | 19<br>20       |                      |
| DEPARTMENT OF SURGERY<br>DIABETES EDUCATION CENTRE                             | Multi          | GF - West            |
| DIAGNOSTIC PATHOLOGY UNIT (DPU)                                                | 2<br>Multi     | 5<br>GF - West       |
| DIETETICS & NUTRITION<br>DISCHARGE LOUNGE                                      | 38<br>7        |                      |
| DRUG HEALTH SERVICES                                                           | 70 & 71        |                      |
| E                                                                              |                |                      |
| EMERGENCY DEPARTMENT<br>EMPLOYMENT ASSISTANCE PROGRAM                          | 3<br>22        | LGF                  |
| ENDOCRINOLOGY LABS<br>ENGINEERING SERVICES OFFICE                              | 29<br>75       | LGF                  |
| ENGINEERING SERVICES WORKSHOPS<br>ENVIRONMENTAL SERVICES                       | 74<br>72       |                      |
| EQUIPMENT LOAN POOL                                                            | 21             |                      |
| EXECUTIVE UNIT                                                                 | 3              | GF                   |
| F                                                                              |                |                      |
| FINANCE<br>FLAMMABLE STORE (Next to Bldg 68)                                   | 68             | GF                   |
| FLORIST                                                                        | 3              | GF                   |
| FOOD SERVICES                                                                  | Multi          | LGF - North          |
| FUNDRAISING & MARKETING OFFICE                                                 | 8B             |                      |
| G                                                                              | -              |                      |
| GIFT SHOP                                                                      | 7              |                      |
| н                                                                              |                |                      |
| HAEMODIALYSIS UNIT                                                             | Multi          | 4 - North            |
| HAEMATOLOGY AMBULATORY CARE UNIT (HACU)<br>HOSTEL - PATIENT                    | Multi<br>2     | GF - East            |
| HUMAN RESOURCES DEPARTMENT<br>HUMAN RESOURCES DEVELOPMENT CENTRE (Training Rm) | 68<br>33       | GF                   |
|                                                                                |                |                      |

| LOCATION                                                                  | BLDG             | LEVEL                  |
|---------------------------------------------------------------------------|------------------|------------------------|
| I<br>IMMUNOLOGY & ALLERGY<br>INFORMATION SYSTEMS DEPT.                    | 4<br>33 & 34     |                        |
| INNER WEST PROGRAM OF APPLIANCES<br>FOR DISABLED PERSONS (PADP)           | 69               |                        |
| INNER WEST LIVE AT HOME PROGRAM<br>INTERPRETER SERVICES                   | 19<br>76         | 1                      |
| <b>J</b><br>JUICE BAR                                                     | Multi            | LG - North             |
| K<br>KINDILAN ( Cottage )<br>KIOSK                                        | 82<br>21         | GATE 4                 |
| L<br>LEARNING & DEVELOPMENT UNIT                                          | 28 & 28B         |                        |
| LIBRARY<br>LINEN SERVICE AND UNIFORM STORE                                | 26<br>86         |                        |
|                                                                           | 60               | 05                     |
| MEDICAL ALLOCATIONS & DEVELOPMENT UNIT ( MADU )<br>MEDICAL CENTRE         | 3 2              | GF                     |
| MEDICAL CENTRE CAFE<br>MEDICAL ONCOLOGY (Sydney Cancer Centre)            | 2<br>Multi       | GF<br>GF - East        |
| MEDICAL RECORDS DEPARTMENT<br>MEDICAL STUDENTS RECREATION AREA            | 63<br>24         |                        |
| METABOLIC REHABILITATION<br>MICROBIOLOGY & INFECTIOUS DISEASES            | 2<br>3           | 6<br>GF - South        |
| MOLECULAR GENETICS LAB                                                    | 20A<br>59        |                        |
| MOTOR NEURONE DISEASE ASSOCIATION OF NSW INC.                             | 25               |                        |
| MUSEUM - EM LANE NURSES                                                   | 8A               |                        |
| N                                                                         |                  |                        |
| NEWSAGENT<br>NSW INSTITUTE OF SPORTS MEDICINE<br>NUCLEAR MEDICINE         | 7<br>87<br>3     | 1                      |
| 0                                                                         | -                | ·                      |
| OCCUPATIONAL HEALTH & SAFETY UNIT<br>OCCUPATIONAL THERAPY                 | 22<br>21 & 22A   |                        |
| P<br>PALLIATIVE CARE SERVICE                                              | 47               |                        |
| PARKINSONS SYNDROME SOCIETY                                               | 25               | 05                     |
| PATIENT ENQUIRIES<br>PATIENT REPRESENTATIVE                               | 3<br>3           | GF<br>GF               |
| PAY OFFICE<br>PHARMACEUTICAL SUPPLY SERVICE                               | 68<br>75         | 1                      |
| PHARMACY / PRESCRIPTIONS<br>PHARMACY - Oncology                           | 3<br>Multi       | GF<br>GF - East        |
| PHYSIOTHERAPY (MAIN)<br>PHYSIOTHERAPY & REHABILITATION                    | 30<br>44         |                        |
| PRIVATE PATIENT & VETERANS ADMISSIONS LOUNGE<br>PSYCHIATRY                | 3 48             | GF                     |
| PSYCHIAIRY<br>PSYCHOLOGY<br>PULMONARY REHABILITATION                      | 48<br>43<br>88   |                        |
| Q<br>QUALITY IMPROVEMENT UNIT                                             | 75               | 1                      |
| R                                                                         |                  |                        |
| RADIOLOGY<br>RED CROSS THEATRE                                            | 3<br>32          | 1                      |
| REHABILITATION, AGED CARE & MEDICINE PRECINCT                             | 10 to 19         | 1                      |
| RESEARCH & DEVELOPMENT OFFICE<br>RESIDENTIAL QUARTERS                     | 75<br>75         | •                      |
| RESPIRATORY FUNCTIONS LABORATORY<br>RHEUMATOLOGY DEPARTMENT               | Multi<br>Multi   | 7 - West<br>6 - West   |
| RMO LOUNGES<br>RSL REPRESENTATIVE                                         | 75<br>3          | GF                     |
| RURAL SURGICAL ENHANCEMENT PROGRAM                                        | 36               |                        |
| S<br>SECURITY                                                             | 1                |                        |
| SLEEP STUDIES UNIT<br>SOCIAL WORK DEPARTMENT                              | Multi<br>39 & 40 | 6 - East               |
| STAFF OCCUPATIONAL HEALTH CENTRE<br>STERILISING SERVICES                  | 22<br>3          | 3-South                |
| SWITCHBOARD                                                               | 4                | 3-3000                 |
| V<br>VETERAN DAY CENTRE                                                   | 69               |                        |
| VETERAN & WAR WIDOW LIAISON<br>VOLUNTEER SERVICES                         | 2<br>73          | GF                     |
| WARDS                                                                     |                  |                        |
| AGED & EXTENDED CARE (AECD)                                               | 10               |                        |
| AGED & EXTENDED CARE (AECD) DAY HOSPITAL                                  | 16               |                        |
| BURNS UNIT<br>COLORECTAL & GASTROENTEROLOGY                               | Multi<br>Multi   | 7<br>1 - East          |
| CORONARY CARE UNIT & CARDIOLOGY<br>INTENSIVE CARE UNIT & HDU              | Multi<br>Multi   | 3 - East<br>2 - North  |
| MEDICAL GERIATRICS & REHABILITATION                                       | 11 & 15          |                        |
| NEUROSCIENCES<br>ONCOLOGY                                                 | Multi<br>Multi   | 5 - North<br>5 - East  |
| ORTHOPAEDICS<br>PSYCHOGERIATRICS                                          | Multi<br>17      | 6 - North              |
| RENAL / VASCULAR / CARDIOLOGY<br>RENAL / VASCULAR                         | Multi<br>Multi   | 3 - North<br>4 - North |
| RESPIRATORY                                                               | Multi            | 6 - East               |
| UPPER GIT & GASTROENTEROLOGY<br>UROLOGY / PLASTICS / BREAST / DERMATOLOGY | Multi<br>Multi   | 1 - North<br>4 - East  |
| X<br>X-RAY DEPARTMENT                                                     | 3                | 1                      |
|                                                                           |                  |                        |